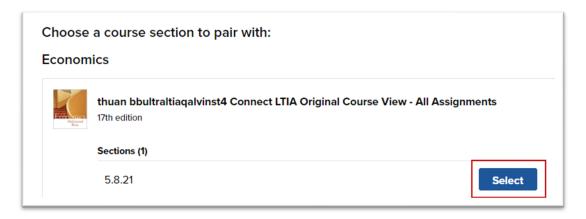

2. Click Begin.

3. If you see this message, "Connect found an existing account with your email address," click **Sign In** on the left-hand side.

4. Click Pair with existing Connect course.

5. Locate the Connect section you want to pair and click **Select.** 