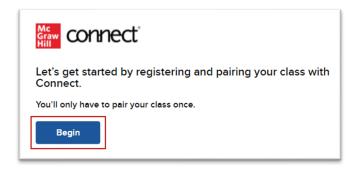

2. Click Begin.

3. If you see this message, "Connect found an existing account with your email address," click **Sign In** on the left-hand side.

4. Click Pair with existing Connect course.

5. Locate the Connect section you want to pair and click **Select.** 