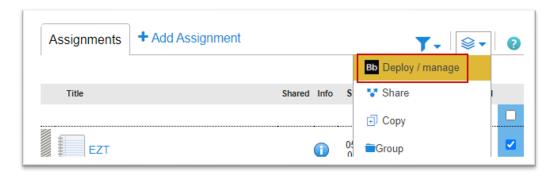

6. Click Go to Section Home.

7. Select the assignment(s) you want to send over to Blackboard.

8. Click on the paper stack icon and select **Deploy / manage.** 

9. Verify the Grade Type and click **Deploy.** 