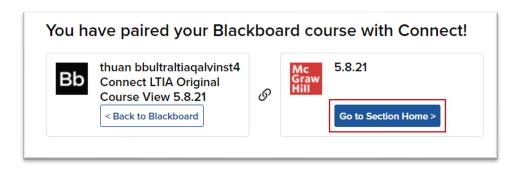

6. Click Go to Section Home.

7. Select the assignment(s) you want to send over to Blackboard.

8. Click on the paper stack icon and select **Deploy / manage.** 

9. Verify the Grade Type and click **Deploy.** 