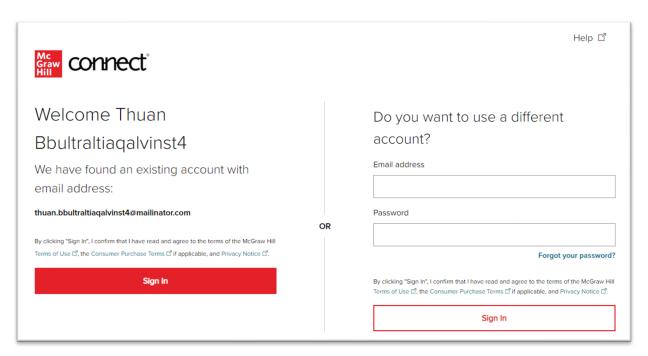

2. Click Begin.

3. If you see this message, "Connect found an existing account with your email address," click **Sign In** on the left-hand side.

4. Click Pair with existing Connect course.

5. Locate the Connect section you want to pair and click **Select.** 