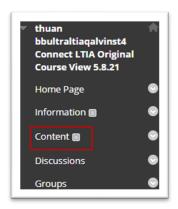

## Pair with Existing Connect Account and Existing Section

Log in to Blackboard and navigate to your course. Click on **Content** in the left navigation.

 Click Build Content and select McGraw Hill Connect LTIA. Note: Your institution may have named the tool differently.