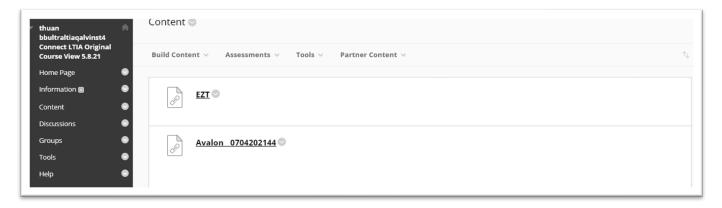

10. The assignments should now be in the Blackboard Content area for your course and a grading column has also been created for each assignment in the course. All assignments will have the same icon in your Blackboard course.