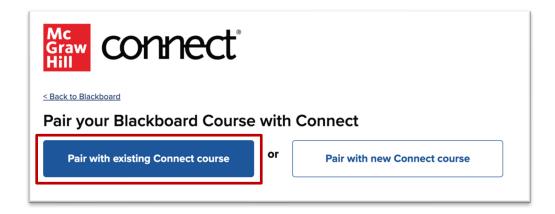

2. Click Begin.

3. If you see this message, "Connect found an existing account with your email address," click **Sign In** on the left-hand side.

4. Click Pair with existing Connect course.

5. Locate the Connect section you want to pair and click **Select.** 