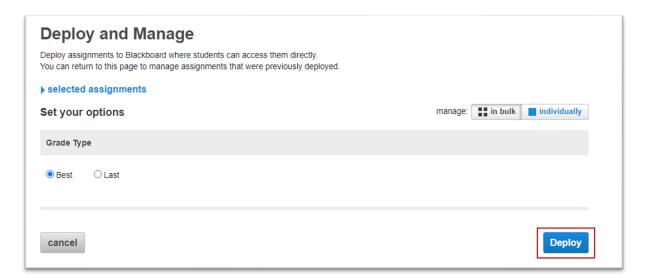

6. Click Go to Section Home.

7. Select the assignment(s) you want to send over to Blackboard.

8. Click on the paper stack icon and select **Deploy / manage.** 

9. Verify the Grade Type and click **Deploy.** 