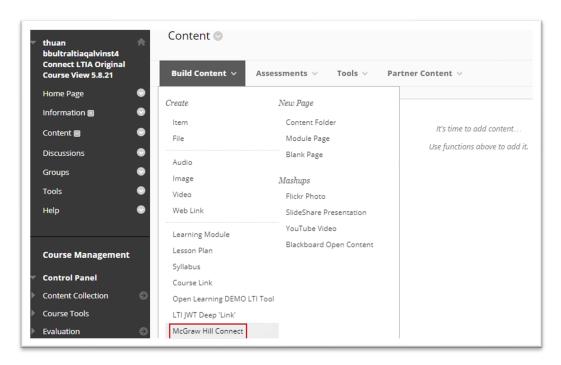

## Pair with Existing Connect Account and Existing Section

Log in to Blackboard and navigate to your course. Click on **Content** in the left navigation.

 Click Build Content and select McGraw Hill Connect LTIA. Note: Your institution may have named the tool differently.