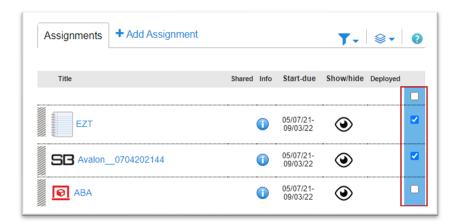

6. Click Go to Section Home.

7. Select the assignment(s) you want to send over to Blackboard.

8. Click on the paper stack icon and select **Deploy / manage.** 

9. Verify the Grade Type and click **Deploy.** 