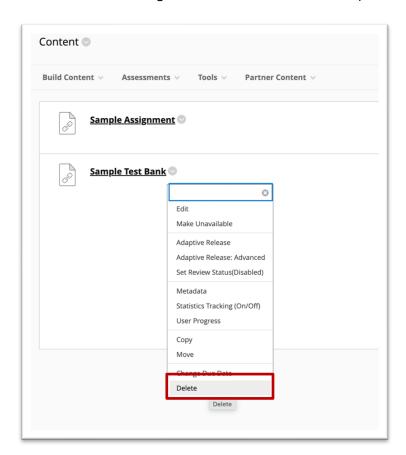

## Prepare your Existing Blackboard Section

- 1. Log in to Blackboard and navigate to your course.
- 2. Open the **Content** area.
- 3. Individually delete each existing Connect assignment link.
  - a. NOTE: Please be sure to check every folder for Connect assignment links. Any links not deleted will no longer work when the course is paired via LTI Advantage.