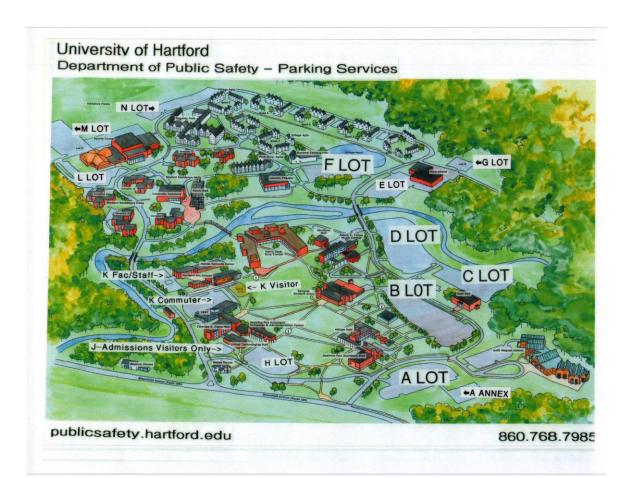

## **VISITOR PARKING PERMIT**

Display on left side of dashboard

CT Summerfest – June 8-13, 2023

**LOT ASSIGNMENT: C Lot, D Lot, E Lot or N Lot** 

**BUILDING LOCATION: Resident Dorms** 

PARKING IS NOT ALLOWED IN F LOT OR VILLAGE DORM LOTS. PLEASE ONLY PARK IN LOTS NOTED ABOVE.