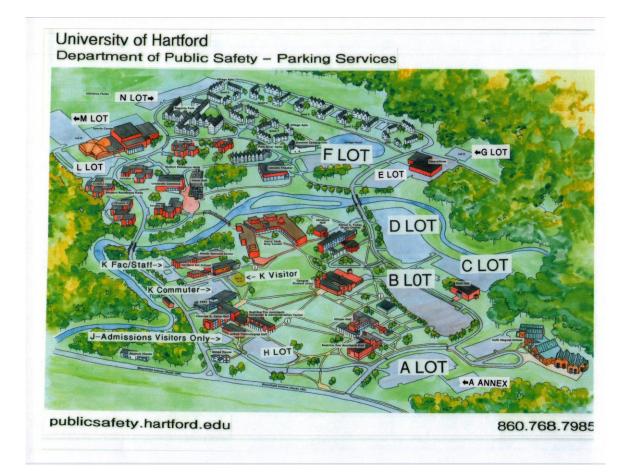

### LOT ASSIGNMENT: C Lot, D Lot, E Lot or N Lot

**BUILDING LOCATION: Resident Dorms** 

#### PARKING IS NOT ALLOWED IN F LOT OR VILLAGE DORM LOTS. PLEASE ONLY PARK IN LOTS NOTED ABOVE.

The operator must abide by all University rules and regulations and is responsible for any tickets incurred while at the University Parking prohibited in designated reserved areas. Contact Public Safety at 860.768.7985 with any issues or concerns.