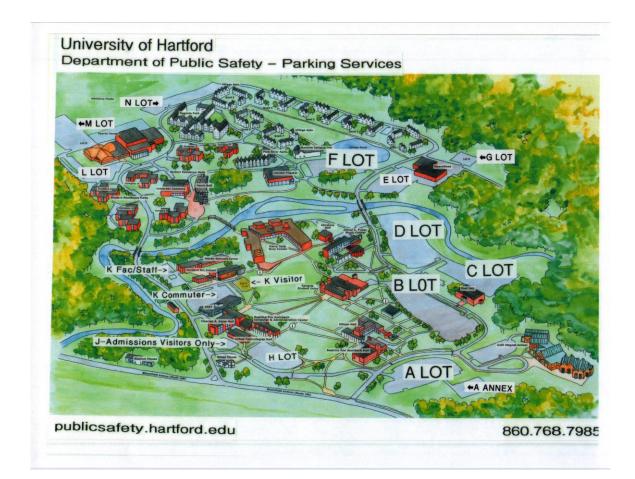

## HCD – Suzuki Teachers

DATES: July 31 – August 8, 2020 LOT ASSIGNMENT: C Lot, D Lot, E Lot or N Lot

**BUILDING LOCATION: Resident Dorms & Hartt** 

The operator must abide by all University rules and regulations and is responsible for any tickets incurred while at the University Parking prohibited in designated reserved areas. Contact Public Safety at 860.768.7985 with any issues or concerns. Print this visitor pass and fold in half leaving the top half visible on your dashboard.