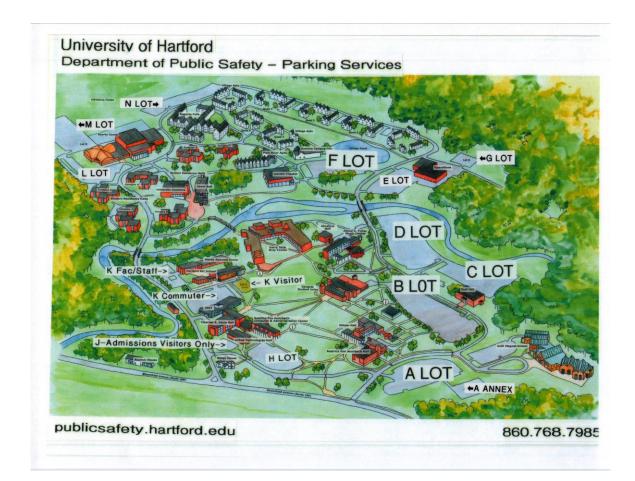

## **Montessori Conference**

DATES: June 25 – 28, 2020 LOT ASSIGNMENT: C Lot, D Lot, E Lot or N Lot

**BUILDING LOCATION: Resident Dorms & Academic Buildings** 

The operator must abide by all University rules and regulations and is responsible for any tickets incurred while at the University Parking prohibited in designated reserved areas. Contact Public Safety at 860.768.7985 with any issues or concerns. Print this visitor pass and fold in half leaving the top half visible on your dashboard.